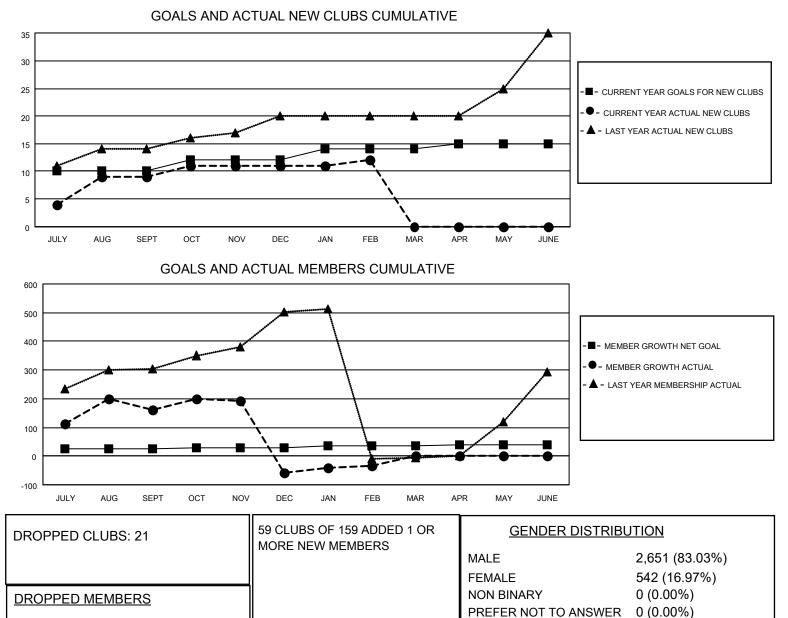

## LOCATION REP OF BANGLADESH

District 315B1

Results as of: 2/28/2022

| Clubs                 |               |           |               | Members               |                        |                         |                                                    |
|-----------------------|---------------|-----------|---------------|-----------------------|------------------------|-------------------------|----------------------------------------------------|
| RESULTS FOR 2021-2022 |               |           |               | RESULTS FOR 2021-2022 |                        |                         |                                                    |
| QUARTER               | NEW CLUB GOAL | NEW CLUBS | DROPPED CLUBS | QUARTER               | BER GROWTH NET<br>GOAL | MEMBER GROWTH<br>ACTUAL | DROPPED<br>MEMBERS ACTUAL<br>(including transfers) |
| JULY/AUG/SEPT         | 10            | 9         | 4             | JULY/AUG/SEPT         | 25                     | 278                     | 108                                                |
| OCT/NOV/DEC           | 2             | 2         | 13            | OCT/NOV/DEC           | 5                      | 115                     | 321                                                |
| JAN/FEB/MAR           | 2             | 1         | 4             | JAN/FEB/MAR           | 5                      | 164                     | 104                                                |
| APR/MAY/JUNE          | 1             | 0         | 0             | APR/MAY/JUNE          | 5                      | 0                       | 0                                                  |

3 394

136

533

DECEASED

OTHER TOTAL

CLUB CANCELLED

CLICK HERE FOR CUMULATIVE

MEMBERSHIP DATA